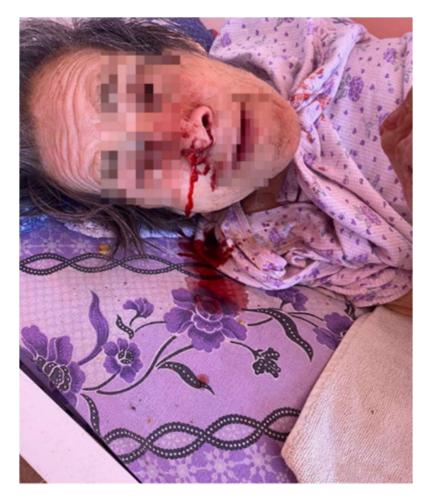

## And there was plenty for the specialist doctors to see. For example, beaten beneficiaries.

"I found this lady like this, she had probably been beaten before I came, I can't tell. The irony is that they would say that all of them, damn it, had bumped into something! This old grandma always caressed me because I brought her food and I always gave her two portions, I always tried to give her two portions because I saw she would eat more, and one day I found her like this," Elena narrates.

The same woman, on another day, is photographed with new bruises.

"There was another one who would come down from upstairs, out of hunger. He'd go to the kitchen to steal food; they'd catch him and beat him. Another lady, with severe psychological issues, would urinate wherever she saw tiles. And she laughed, because she had a thing with laughing, and one day I went and found her with a bruise around her eye. So, her eye was bruised. I asked what happened and my colleagues told me 'We told her to get off the bed and she hit her eye on the edge of the bed'. Damn it... Or the other one, who 'fell out of bed'. Of course, they beat her, you realize. The irony is that they, the sick ones, did not beat each other. The nurses beat them!", Elena continues.

"It was clear which ones were beaten, damn it... Another lady... I found her the same, with a bruise around her eye and on her forehead. They told me 'she fell out of bed', but the woman was paralyzed. To change her, you had to turn her, but I'll tell you what they did: they turned her the way they did, 'come on, go to hell' and when they picked her up, they slammed her against the nightstand", the woman further narrates.