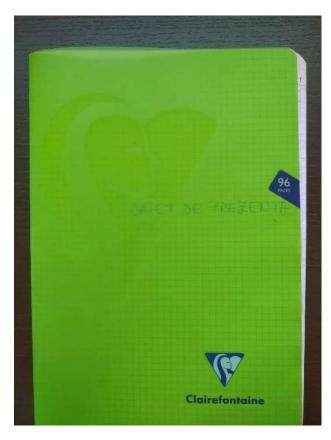

In a pile of trash left behind by Cristina Dumitra's people, we found a notebook. Under the chic green cover, it reads "Attendance Book."

Left behind by the people of Cristina Maria Dumitra, the notebook is revealing for the horrors that occurred in the Gerbera house, as it covers that period. We find, for example, that just in December 2020, out of a total of 34 beneficiaries, five died. Another two, who were hospitalized in December 2020, died in the early days of the following year, in January 2021.

| Outputs Dec. 2020                                                                                                                                                                     |
|---------------------------------------------------------------------------------------------------------------------------------------------------------------------------------------|
| 3.12.20 - deceased<br>8.12.20- deceased<br>9.12.20- deceased<br>9.12.20- deceased<br>10.12.20- hospitalized<br>11.12.20- hospitalized<br>11.12.20- hospitalized<br>17.12.20- deceased |

Although December is the month with the most "check-outs," as the deaths (or hospitalizations) are referred to, the other months recorded in the notebook also show a non-trivial number of deaths. We counted, in the period from February 2020 to March 2021, thus a year and two months, a total of 21 deaths.