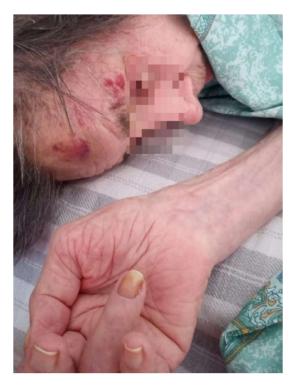

Hand stained with blood and feces of a beneficiary from the "Casa Cora" center in Voluntari. Image obtained by the Center for Media Investigations