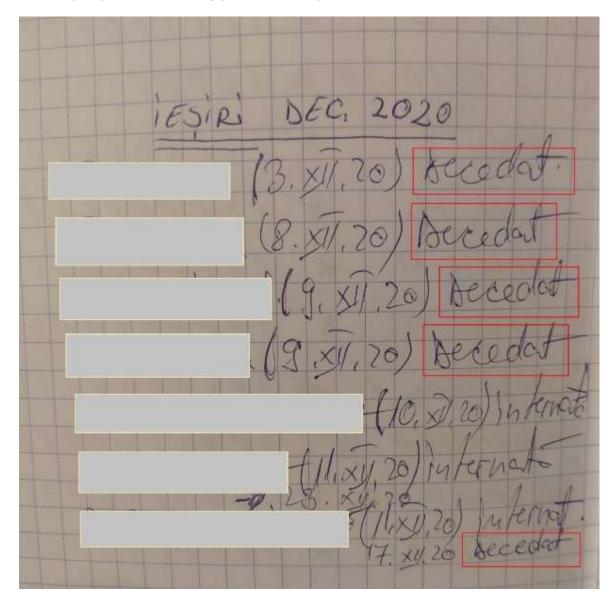

In a pile of trash left behind by Cristina Dumitra's people, we found a notebook. Under the chic green cover, it reads "Attendance Book."

Left behind by the people of Cristina Maria Dumitra, the notebook is revealing for the horrors that occurred in the Gerbera house, as it covers that period. We find, for example, that just in December 2020, out of a total of 34 beneficiaries, five died. Another two, who were hospitalized in December 2020, died in the early days of the following year, in January 2021.

| Outputs Dec. 2020                                                                                                                                                                     |
|---------------------------------------------------------------------------------------------------------------------------------------------------------------------------------------|
| 3.12.20 - deceased<br>8.12.20- deceased<br>9.12.20- deceased<br>9.12.20- deceased<br>10.12.20- hospitalized<br>11.12.20- hospitalized<br>11.12.20- hospitalized<br>17.12.20- deceased |

Although December is the month with the most "check-outs," as the deaths (or hospitalizations) are referred to, the other months recorded in the notebook also show a non-trivial number of deaths. We counted, in the period from February 2020 to March 2021, thus a year and two months, a total of 21 deaths.