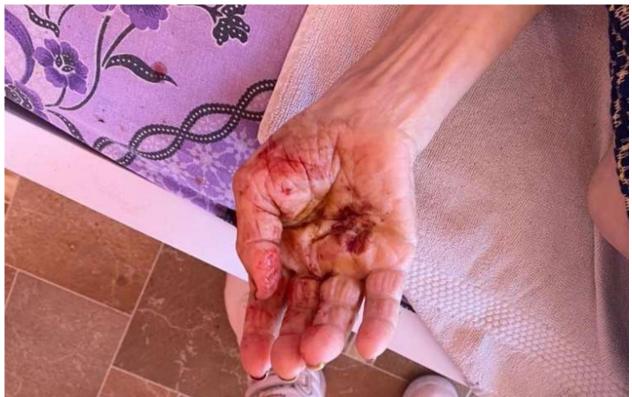

Hand stained with blood and feces of a beneficiary from the "Casa Cora" center in Voluntari. Image obtained by the Center for Media Investigations